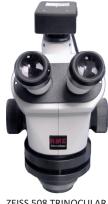

#### Steromicroscope Binoculars Zeiss Stemi 508

- 8:1 zoom
- 6.3x to 50x magnification
- 10x WF (23mm) eyepieces
- 35° viewing angle

#### **STEREOMICROSCOPE ACCESSORIES**

- 1.3 megapixel USB color camera.
- 10x WF(23mm) eyepieces. Per pair.
- Stemi 508 trinocular stereomicroscope 50/50% beam splitter, 8:1 zoom, 6.3x to 50x magnification, 10x WF (23mm) eyepieces, phototube with 50/50% right path and c-mount camera adapter.
- 16x eyepieces. Per pair.
- Stereomicroscope mounted breath shield

**ZEISS 508 TRINOCULAR** STEREOMICROSCOPE with 1.3 MEGAPIXEL USB CAMERA

WATER TROUGH FILLER (PERISTALTIC WATER PUMP)