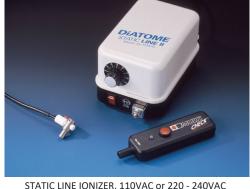

#### **OTHER POWERTOME ACCESSORIES**

- Static Line Ionizer Ionization depolarization device, 115VAC or 220 - 240VAC
- Breath shield, for knife stage
- Water trough filler. Includes reservoir/pump, tubing and filler tube
- Specimen viewing mirror Mounts on upper stage for straight-on viewing of specimen
- Easy-Lift glass knife spacer and post.
- PowerTome dust cover.
- Computer with control software and touch screen monitor
- Dual Footswitch Control
- 1mm advance arm and software upgrade.
- Automated water level control system

Maintains constant water level in knife boat, automatically adjusting as required. For use with PTPCZ, PT3D, ATUMtome.

STATIC LINE IONIZER, 110VAC or 220 - 240VAC

AUTOMATED WATER LEVEL CONTROL SYSTEM (for use with PTPCZ, PT3D, ATUMtome)