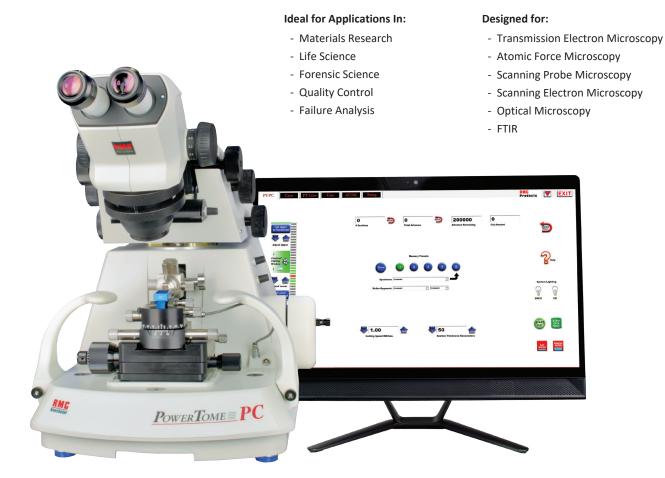

## POWER TOME PC

### **Advancing Ultramicrotomy To The Next Level**

The PTPC features an all-in-one computer controller with a slim design 21.5" touch screen control monitor, including wireless mouse & keyboard, interconnect cables & accessories. All control functions can be activated by touching the control monitor screen, or by mouse, while maintaining use of the tactile digital controller. The color monitor displays a bright and user friendly control interface with intuitive control icons logically arranged around the video display.

The PTPC can be upgraded to the PTPCZ and PT3D, for use of HD video options and extended sectioning. Various add-on components for array tomography and cryo applications are also available.

1 of 3 RMC Boeckeler

#### **FEATURES**

- Produce high quality semi- and ultra-thin sections for TEM, SEM, block facing for AFM, TOFSIMS, LM, and CEMOVIS.
- Hybrid control system includes touch screen monitor with Visutrac™ cutting zone control, plus digital tactile controller.
- Built-in report generator, database, & diagnostic routines for automatic documentation of sectioning parameters.
- Ergonomic stereo microscope system with unique lateral viewing control.
- Four Types of LED illumination are provided. All are independently adjustable.
  - Overhead bright diffuse LED Illumination.
  - Backlighting for careful approach of the knife to the specimen.
  - Transillumination through the specimen holder for viewing details of the specimen within the block.
  - (Transillumination LED can also be used for spot illumination by pointing it towards the specimen or knife edge).
- Patented Power Drive© cutting stroke for large blocks & hard materials.
- Electronic step advance for final specimen approach to the knife edge.
- High stability mechanical advance system for reproducible section thickness.
- Dual foot switch control with trim function.
- Built-in calibration & service diagnostics instantly confirm functionality & simplify maintenance procedures.

#### **SPECIFICATIONS**

- Specimen auto feed: 0.2 mm (200 μm; 200,000 nm)

- Section thickness: 0nm to 15μm

- Cutting speed: 0.1 to 100mm/sec in 0.1mm/sec increments Variable

return speed over entire cutting speed range

- Knife stage movement: 50mm gross advance

25mm E-W travel 12mm N-S advance